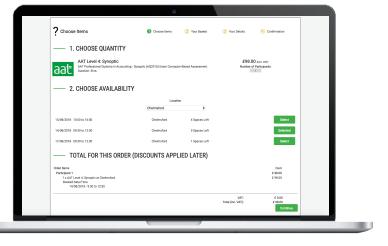

#### TIME SELECTION

After the customer selects a course, they will then have to select a time and date they would like to attend.

| 沙 Your Details                                         |                  | 1 Choose Ite   | ts 😢 Your Basket       | Your Details Gonfirmation |
|--------------------------------------------------------|------------------|----------------|------------------------|---------------------------|
| PURCHA                                                 | SER DETAILS      |                |                        |                           |
| Title                                                  | Miss             | 63             | First Name             | Sarah                     |
| Sumarme                                                | Lang             |                | Email                  | booking@bookinglive.com   |
| House Name/Number                                      | 91               |                | Street                 | Long Road                 |
| Town                                                   | Bristol          |                | County                 | England                   |
| Postcode                                               |                  | BS387H         | Daytime Contact Number | 180742938791384           |
|                                                        | PANT 1 - AAT LEV | EL 4: SYNOPTIC | :                      |                           |
| Taking place on 14/08/2018<br>I'm attending Buying for |                  |                |                        |                           |
| New participant                                        | *                |                |                        |                           |
| Title                                                  | Miss             |                | First Name             | Sarah                     |
| THE                                                    |                  |                | House Name             | 83                        |
| Last Name                                              | Lang             |                |                        |                           |