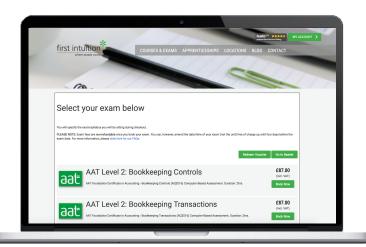

### **PRODUCT SELECTION**

When a customer lands on their booking system they'll have the option to choose from a variety of courses that are available.